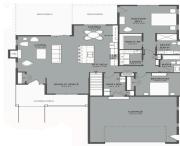

This Marquis plan in West Port Village has easy and accessible main floor living. The owners will enjoy this open plan with large kitchen, ample cabinets, center island, choice of countertops and hard surface throughout. A primary with large custom shower and walk in closet, a second guest bedroom and bathroom, an ideal space for [...]