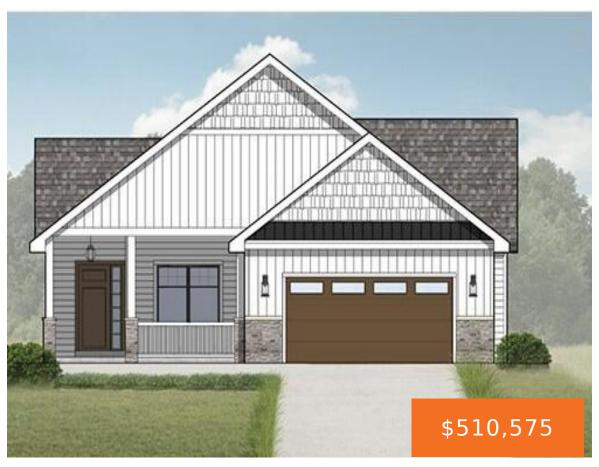

This Marquis plan in West Port Village has easy and accessible main floor living. The owners will enjoy this open plan with large kitchen, ample cabinets, center island, choice of countertops and hard surface throughout. A primary with large custom shower and walk in closet, a second guest bedroom and bathroom, an ideal space for [...]