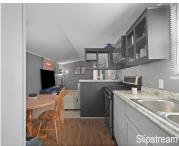

#### **Amenities & Features**

Laundry Features: Electric Dryer Hookup, Laundry Room, WaterSource: Public

Main Level, Washer Hookup

**Appliances:** Microwave, Oven, Range, Refrigerator Interior Features: Eat-in