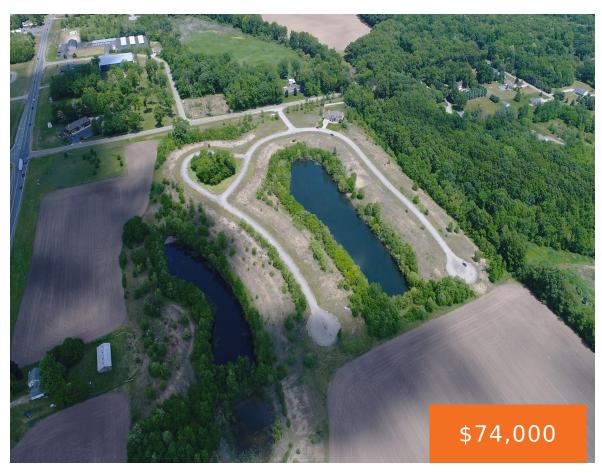

# 27, TIFFANY, EDWARDSBURG, MI, 49112

https://tuckerbenner.com

Frontage on small "Lake Sophia" with serene views. Possible usage for paddle board, kayak, or fishing. Buildable lot in Michiana Shores Development. Infrastructure has been laid throughout the development. There is a total of 39 lots, 37 are currently on the market, 1 has existing home, another lot currently under construction.

# **Amenities & Features**

Waterfront Features: No Wake, Private Frontage, Pond Lot Features: Buildable