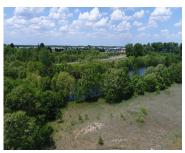

# 27, TIFFANY, EDWARDSBURG, MI, 49112

https://tuckerbenner.com

Frontage on small "Lake Sophia" with serene views. Possible usage for paddle board, kayak, or fishing. Buildable lot in Michiana Shores Development. Infrastructure has been laid throughout the development. There is a total of 39 lots, 37 are currently on the market, 1 has existing home, another lot currently under construction.

# **Amenities & Features**

Waterfront Features: No Wake, Private Frontage, Pond Lot Features: Buildable