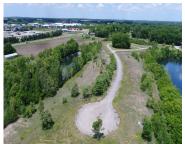

# 27, TIFFANY, EDWARDSBURG, MI, 49112

https://tuckerbenner.com

Frontage on small "Lake Sophia" with serene views. Possible usage for paddle board, kayak, or fishing. Buildable lot in Michiana Shores Development. Infrastructure has been laid throughout the development. There is a total of 39 lots, 37 are currently on the market, 1 has existing home, another lot currently under construction.

# **Amenities & Features**

Waterfront Features: No Wake, Private Frontage, Pond Lot Features: Buildable