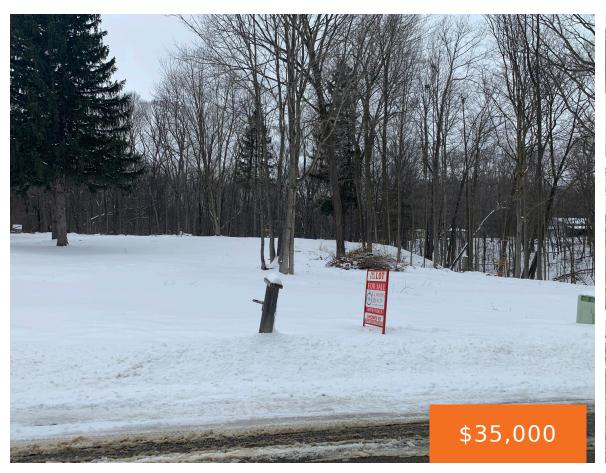

# 270, MILLBURG, BENTON HARBOR, MI, 49022

https://tuckerbenner.com

- 0 baths
- Lot
- Land
- Active

### **Basics**

Category: Land Type: Lot

Status: Active Bathrooms: 0 baths

Lot size: 1.18 sq ft Lot Size Acres: 1.18 acres

County: Berrien

#### **Amenities & Features**

Utilities: Well, Septic Waterfront Features:

Stream/Creek

Lot Features: Ravine, Buildable, Cleared, Wooded, Corner

Lot