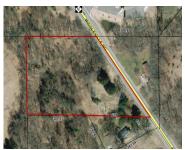

# 270, M-37, HASTINGS, MI, 49058

https://tuckerbenner.com

Rutland Twp. Mixed Use Zoning. Over 3.6 acres of prime location vacant land. Heavy Traffic area with plenty of space to build a business, storage units, medical facility etc. In the area and zoned for the potential special use of a marijuana facility. Buyer to verify through the township all information on proper use for [...]

# Miscellaneous

Road Surface Type: Paved CrossStreet: Middleville Rd, Gun Lake Rd

**Listing Terms:** Cash, Conventional