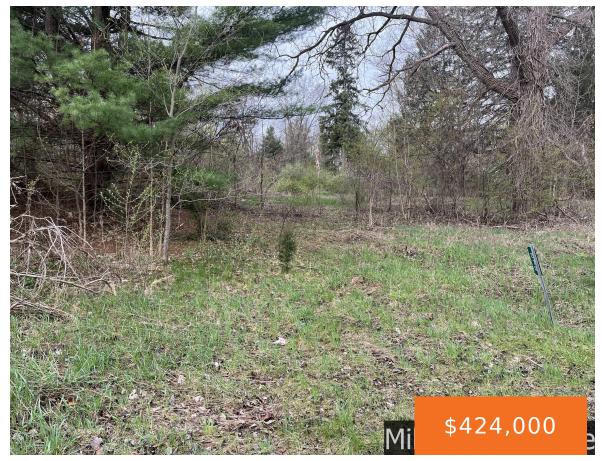

# 270, M-37, HASTINGS, MI, 49058

https://tuckerbenner.com

Rutland Twp. Mixed Use Zoning. Over 3.6 acres of prime location vacant land. Heavy Traffic area with plenty of space to build a business, storage units, medical facility etc. In the area and zoned for the potential special use of a marijuana facility. Buyer to verify through the township all information on proper use for [...]

Lot Size Acres: 3.64 acres