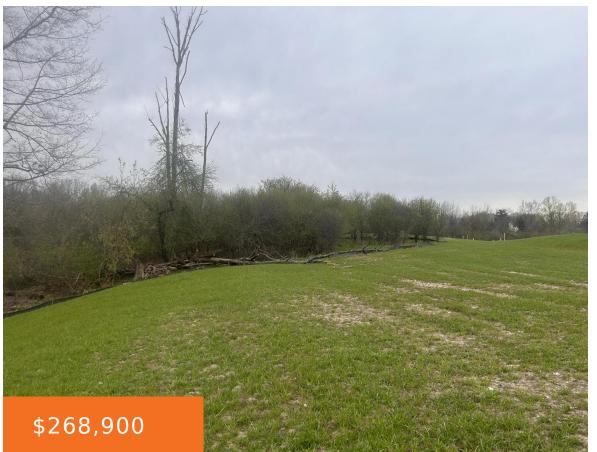

### 2700, MIRACLE, GRAND RAPIDS, MI, 49525

https://tuckerbenner.com

2.55 Acre Walkout parcel to build your Executive Home in Forest Hills School District. Enjoy the beauty of nature & wildlife everyday on this spacious lot all the while living a 1/2 mile + to Knapp's Corner, Meijer, D&W, Celebration Cinema and just minutes away from downtown Grand Rapids. The lot boasts a variety of [...]

# **Basics**

Lot size: 2.55 sq ft

Lot Size Acres: 2.55 acres

Category: Land Type: Acreage

**Status:** Active **Bathrooms: 0** baths

Subdivision Name: Miracle Lane

County: Kent

#### **Amenities & Features**

**Utilities:** None Connected, Public Water Available, **Lot Features:** Rolling Hills, Natural Gas Available, Electric Available, Cable Available Buildable, Cul-De-Sac, Wooded