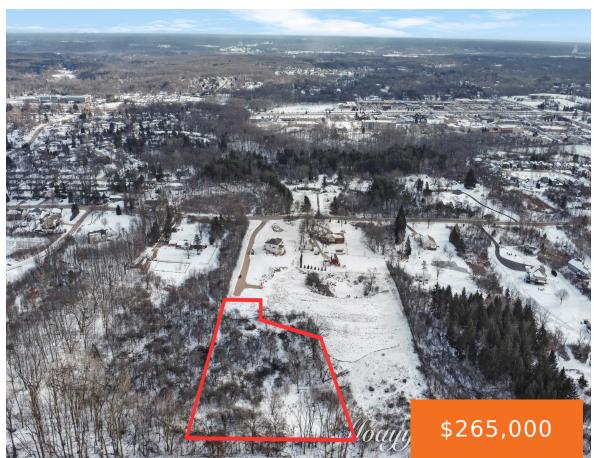

#### 2700, MIRACLE, GRAND RAPIDS, MI, 49525

https://tuckerbenner.com

Discover the perfect setting for your dream home on this 2.55-acre walkout parcel in the highly desirable Forest Hills School District. Surrounded by the beauty of nature and frequent wildlife sightings, this spacious lot offers a serene retreat just moments from modern conveniences. Located less than a mile from Knapp's Corner, you'll enjoy easy access [...]

# **Basics**

Category: Land

**Status:** Active

Lot size: 2.55 sq ft

County: Kent

Type: Acreage

Bathrooms: 0 baths

Lot Size Acres: 2.55 acres