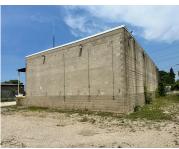

## 2704, 8TH, MUSKEGON, MI, 49444

https://tuckerbenner.com

Tough to find 7,040 sq ft Industrial space for sale or lease. Offices are at the main entrance and are wide-open space. There is one restroom between the office and shop area. The shop was a former Ice Company , the walk/drive in freezers remain onsite. The building is powered with 480 3-phase power and [...]