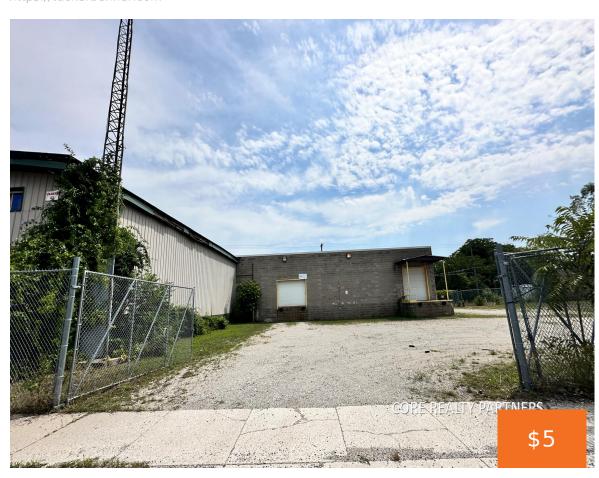

## 2704, 8TH, MUSKEGON, MI, 49444

https://tuckerbenner.com

Tough to find 7,040 sq ft Industrial space for sale or lease. Offices are at the main entrance and are wide-open space. There is one restroom between the office and shop area. The shop was a former Ice Company , the walk/drive in freezers remain onsite. The building is powered with 480 3-phase power and [...]