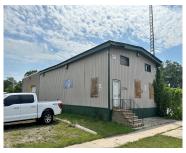

## 2704, 8TH, MUSKEGON, MI, 49444

https://tuckerbenner.com

Tough to find 7,040 sq ft Industrial space for sale or lease. Offices are at the main entrance and are wide-open space. There is one restroom between the office and shop area. The shop was a former Ice Company , the walk/drive in freezers remain onsite. The building is powered with 480 3-phase power and [...]