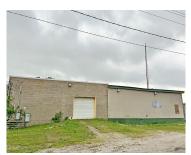

## 2704, 8TH, MUSKEGON, MI, 49444

https://tuckerbenner.com

Tough to find 7,040 sq ft Industrial space for sale or lease. Offices are at the main entrance and are wide-open space. There is one restroom between the office and shop area. The shop was a former Ice Company , the walk/drive in freezers remain onsite. The building is powered with 480 3-phase power and [...]