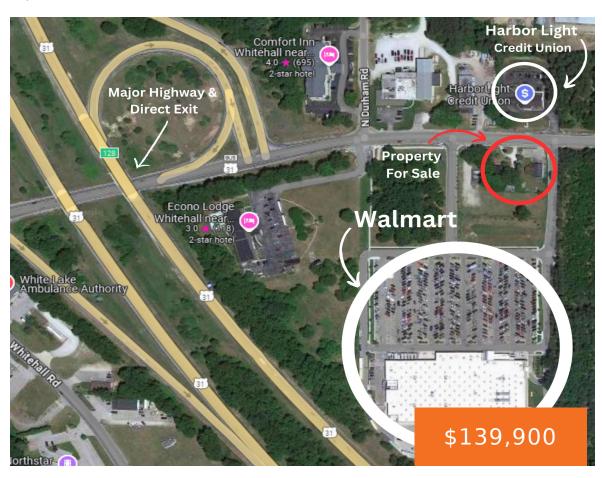

## 2709, HOLTON WHITEHALL, WHITEHALL, MI, 49461

https://tuckerbenner.com

Unlock endless possibilities with this prime commercial space located at 2709 W Holton Whitehall Road. Nestled just off a major highway with a direct exit, this property offers unparalleled visibility and accessibility for your business. Positioned directly across from Harbor Light Credit Union and directly in front of Walmart, this location is a hub of [...]