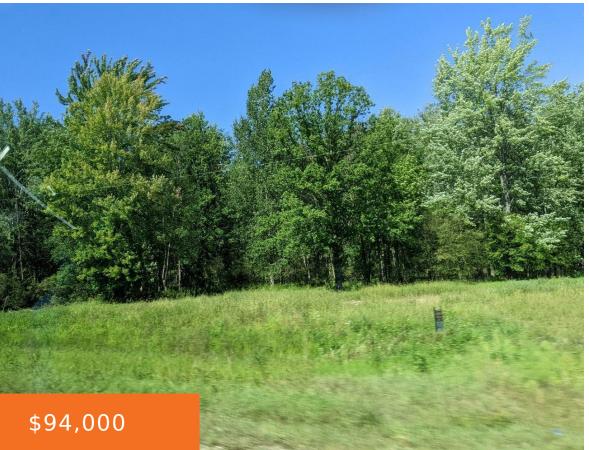

#### 27090, M 43, MATTAWAN, MI, 49071

https://tuckerbenner.com

13 acre parcel on State Highway M 43. Great traffic area that will work for many uses. The North and East side of the property is high water table. Driveway is installed.

## **Basics**

Category: Land

**Status:** Active

Lot size: 13 sq ft

County: Van Buren

Type: Acreage

Bathrooms: 0 baths

Lot Size Acres: 13 acres

### **Amenities & Features**

Utilities: Electricity Available, None Lot Features: Wooded