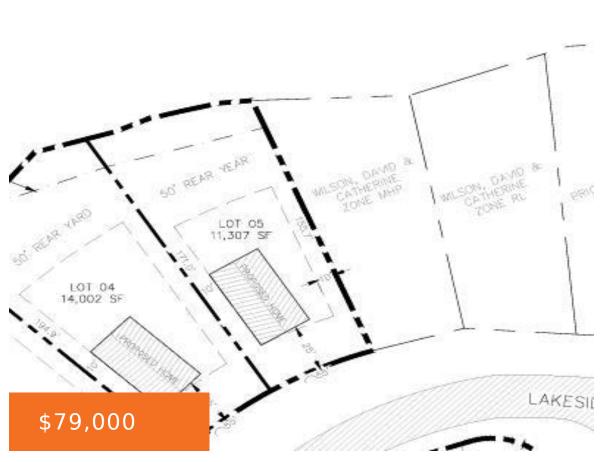

#### 271, LAKESIDE, DELTON, MI, 49046

https://tuckerbenner.com

The lot for sale is lot #5 in the attached picture. This is a premier lakefront lot on the private recreational Guernsey Lake in Delton MI. This is a flat lot that has a flexible building envelope, and it has beautiful mature trees and a tremendous lake view. This lot has its own private lake [...]

### Basics

Category: Land Status: Active Lot size: 0.26 sq ft Lot Size Acres: 0.26 acres Type: Lot Bathrooms: 0 baths Subdivision Name: Oakridge Shores County: Barry