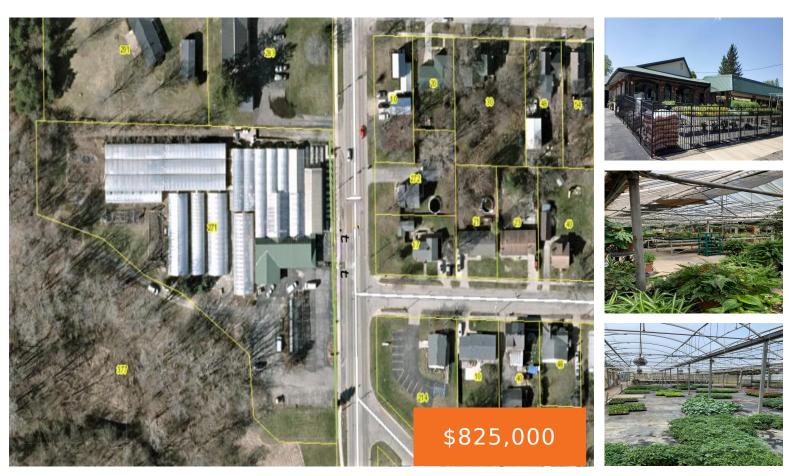

Successful, well-established grower/retail floral and greenhouse operation demonstrating consistent profits year after year. 5836 sq. ft. retail building houses successful Teleflora business and floral shop. More than 32,000 sq. ft. of greenhouses for growing seed to finished plants & flowers to a number of retail customers throughout Mid-Michigan. This business is the area's go to [...]