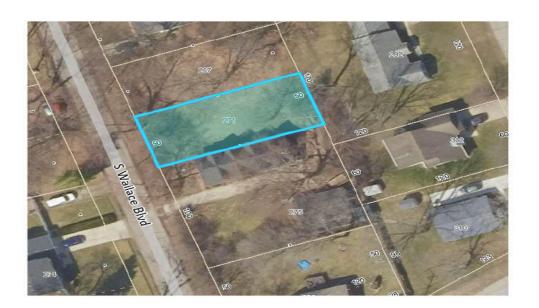

# 271, WALLACE, YPSILANTI, MI, 48197

https://tuckerbenner.com

\$40,000

Beautiful lot to build on in Ypsilanti Township with lower township taxes. Mostly level, located in established residential area. Ypsilanti Township rules and regulations. See their website for setbacks, lot dimensions, building requirements, zoning. Buyer to verify all information. have option to build. (See additional listing for new build). City water and sewer. Imagine the [...]

# **Basics**

×

Category: Land Type: Lot

Status: Active Bathrooms: 0 baths

Lot size: 0.14 sq ft Lot Size Acres: 0.14 acres

County: Washtenaw