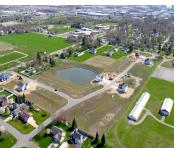

# 2714, REAGAN, ZEELAND, MI, 49464

https://tuckerbenner.com

Looking for pond living? We've got just the lot for you! Baumann Building's new community in Zeeland, Patriot Meadows has several lots available on and off the pond! This development is close to downtown Zeeland and a short drive to Lake Michigan beaches and downtown Holland. Contact Baumann Building to learn more about building or [...]

### **Amenities & Features**

**Utilities:** None Connected, Public Water Available, Public Sewer

Available, Natural Gas Available, Electric Available

**Waterfront Features:** Private Frontage, Pond

Lot Features: Buildable, Cleared