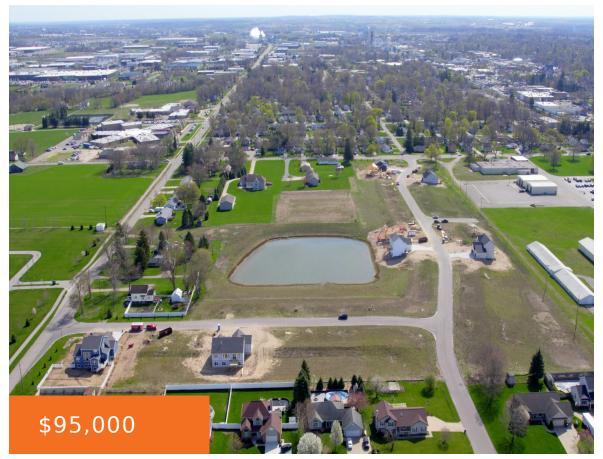

# 2714, REAGAN, ZEELAND, MI, 49464

https://tuckerbenner.com

Looking for pond living? We've got just the lot for you! Baumann Building's new community in Zeeland, Patriot Meadows has several lots available on and off the pond! This development is close to downtown Zeeland and a short drive to Lake Michigan beaches and downtown Holland. Contact Baumann Building to learn more about building or [...]

# **Basics**

Category: Land

**Status:** Active **Bathrooms: 0** baths

**Lot size: 0.24** sq ft **Subdivision Name:** Patriot Meadows

Type: Acreage

Lot Size Acres: 0.24 acres County: Ottawa

### **Amenities & Features**

**Utilities:** None Connected, Public Water Available, Public Sewer

Available, Natural Gas Available, Electric Available

**Waterfront Features:** Private Frontage, Pond

Lot Features: Buildable, Cleared