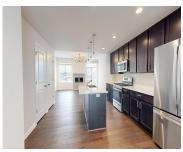

### 2715, BRISTOL RDG, ANN ARBOR, MI, 48105

https://tuckerbenner.com

Available December 7, 2024. Like new! Almost 2,600 square feet of finished space with abundant natural light. Incredible location just north of Central, Medical and North Campus directly by an AATA bus stop. 4-bedrooms, 4-full and 1-half bathrooms and a 1-car attached garage. The upper level has two nice sized bedrooms, 2-full bathrooms and the [...]

#### **Amenities & Features**

Laundry Features: In Unit, Laundry

Closet, Upper Level

**Garage Spaces:** 1

Cooling: Central Air

Parking Features: Garage Faces Front, Attached

Appliances: Dryer, Gas Range, Microwave, Washer,

Refrigerator, Dishwasher