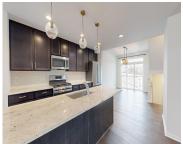

### 2715, BRISTOL RDG, ANN ARBOR, MI, 48105

https://tuckerbenner.com

Available December 7, 2024. Like new! Almost 2,600 square feet of finished space with abundant natural light. Incredible location just north of Central, Medical and North Campus directly by an AATA bus stop. 4-bedrooms, 4-full and 1-half bathrooms and a 1-car attached garage. The upper level has two nice sized bedrooms, 2-full bathrooms and the [...]

#### **Amenities & Features**

Laundry Features: In Unit, Laundry

Closet, Upper Level

**Garage Spaces:** 1

Cooling: Central Air

Parking Features: Garage Faces Front, Attached

Appliances: Dryer, Gas Range, Microwave, Washer,

Refrigerator, Dishwasher