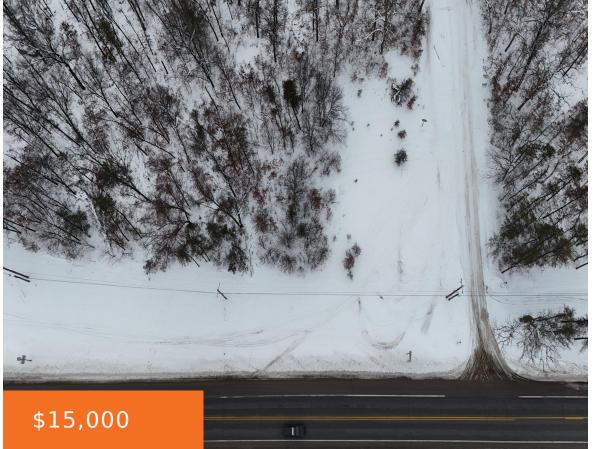

### 2717, US 10, BALDWIN, MI, 49304

https://tuckerbenner.com

Embrace the potential of this 1.5-acre highway-side lot in a modest subdivision—a canvas for your humble retreat. With an aged well, septic system, and a sturdy concrete slab, it's a practical foundation for your getaway dreams. Imagine a simple cabin or cottage, surrounded by the simplicity of nature. Before diving in, connect with the Webber [...]

# **Basics**

Category: Land

Status: Active

Lot size: 1.13 sq ft

County: Lake

Type: Lot

Bathrooms: 0 baths

Lot Size Acres: 1.13 acres