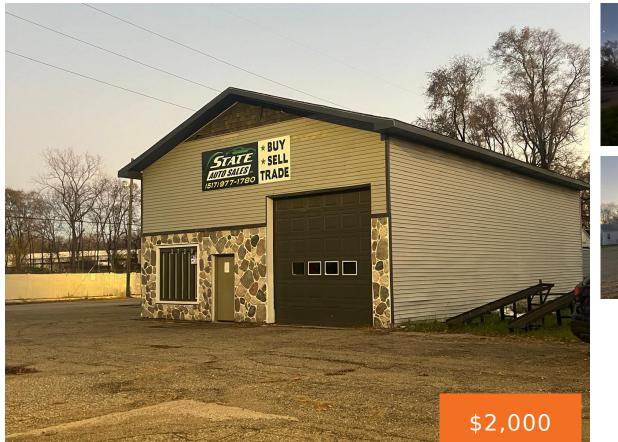

### 2720, KALAMAZOO, LANSING, MI, 48912

https://tuckerbenner.com

- 0 baths
- Industrial
- Commercial Lease
- Active

### Basics

Category: Commercial Lease Status: Active Lot size: 0.18 sq ft Subdivision Name: Urbandale 1 - Lansing Township Business Type: Auto Service Type: Industrial Bathrooms: 0 baths Year built: 1963 Lot Size Acres: 0.18 acres County: Ingham

# **Building Details**

Building Area Total: 1600 sq ft Sewer: Public Sewer Number Of Buildings: 1 **Construction Materials:** Block, Vinyl Siding **Heating:** Forced Air