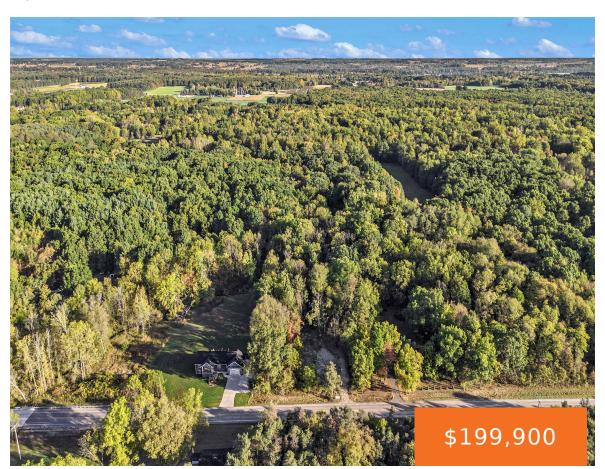

### 2729, 138TH, DORR, MI, 49323

https://tuckerbenner.com

Private, wooded setting for your new home! This beautiful property has tall trees, rolling hills and a gentle creek running through the back half of the property. Options to build near the road or possible walk-out farther back. With nearby access to 131, you can enjoy the country setting just 20 minutes from Grand Rapids. [...]

## **Amenities & Features**

Utilities: Phone Available, Natural Gas Available, Electricity Available, Waterfront Features:

Cable Available, Natural Gas Connected

Stream/Creek

Lot Features: Rolling Hills, Buildable, Cleared, Recreational, Wooded