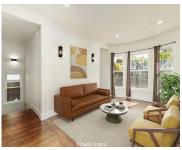

#### **Amenities & Features**

Laundry Features: In Unit Appliances: Disposal, Dryer, Gas Range, Microwave, Washer,

Refrigerator, Dishwasher

Cooling: Central Air