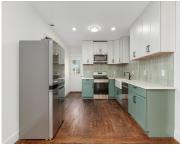

#### **Amenities & Features**

Laundry Features: In Unit Appliances: Disposal, Dryer, Gas Range, Microwave, Washer,

Refrigerator, Dishwasher

Cooling: Central Air