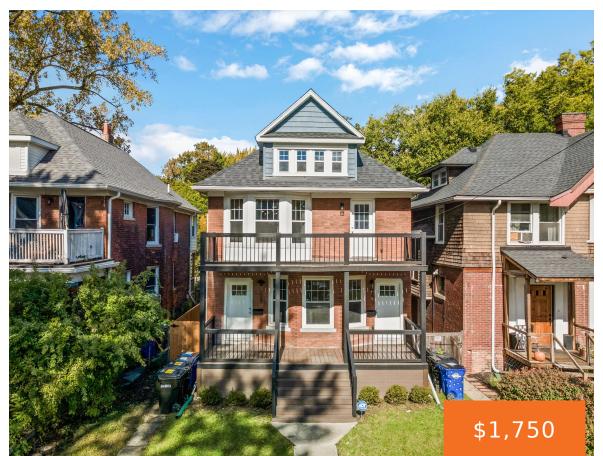

## 273, HAGUE, DETROIT, MI, 48202

https://tuckerbenner.com

- 3 beds
- 2 baths
- Duplex
- Residential Lease
- Active
- 2284 sq ft

×

## **Building Details**

Architectural Style: Colonial Heating: Forced Air

**Basement:** Full