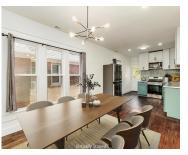

#### **Amenities & Features**

Laundry Features: In Unit Appliances: Disposal, Dryer, Gas Range, Microwave, Washer,

Refrigerator, Dishwasher

Cooling: Central Air