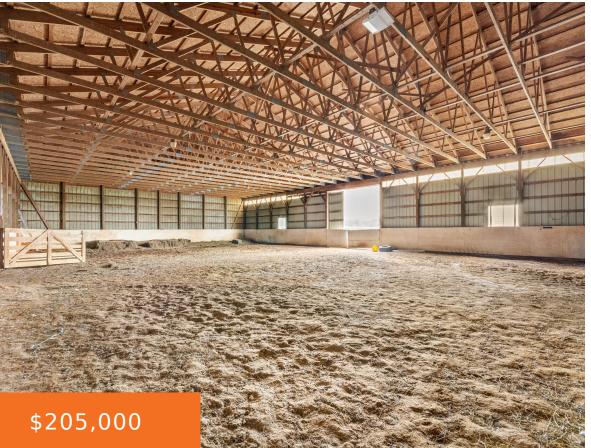

## 2734, PORTER, ADRIAN, MI, 49221

https://tuckerbenner.com

Equestrian facility opportunity on a paved road just 5 miles from downtown Adrian! This 5.22-acre property is a dream for horse lovers, featuring a massive 8,000 sq ft barn. Inside, you'll find a 60'x100' indoor arena, 12 large horse stalls, 3 smaller pony stalls, a bathroom, and a cozy viewing room. Above the stable area [...]