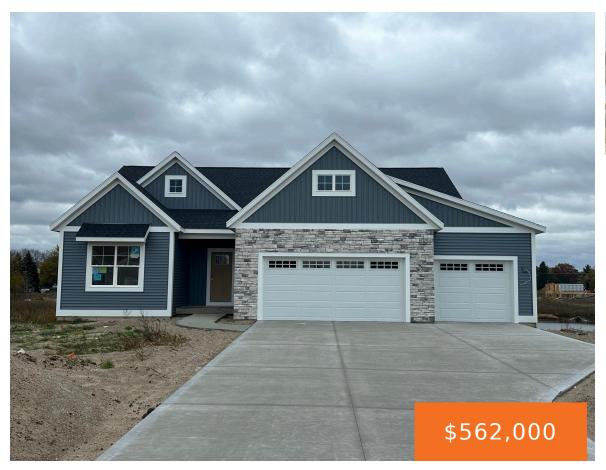

### 2734, REAGAN, ZEELAND, MI, 49464

https://tuckerbenner.com

- Baumann Building is excited to announce it's 'Dumont' floorplan is being built in Patriot Meadows in Zeeland! Located inside the Zeeland school district this home is only a ten minute drive from a number of local parks and schools, shopping and less than 5 minutes away from downtown Zeeland! This beautiful home boasts 4 beds [...]
- 4 beds
- 3 baths
- Single Family Residence
- Residential
- Active
- 2526 sq ft

#### Call us now

Phone: (231)730-8781 Email: tuckerbennerteam@gmail.com Address: 2747 Lakeshore Drive, Twin Lake, MI 49457

Category: Residential Status: Active Bathrooms: 3 baths Lot size: 0.24 sq ft Bathrooms Full: 2 Rooms Total: 6 Bathrooms Half: 1 Type: Single Family Residence Bedrooms: 4 beds Area: 2526 sq ft Year built: 2024 Lot Size Acres: 0.24 acres County: Ottawa

## **Building Details**

Building Area Total: 1565 sq ft Architectural Style: Ranch Heating: Forced Air Basement: Walk-Out Access Construction Materials: Vinyl Siding Sewer: Public Sewer Stories: 1