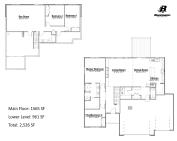

#### Call us now

Phone: (231)730-8781 Email: tuckerbennerteam@gmail.com Address: 2747 Lakeshore Drive, Twin Lake, MI 49457

Category: Residential Status: Active Bathrooms: 3 baths Lot size: 0.24 sq ft Bathrooms Full: 2 Rooms Total: 6 Bathrooms Half: 1 Type: Single Family Residence Bedrooms: 4 beds Area: 2526 sq ft Year built: 2024 Lot Size Acres: 0.24 acres County: Ottawa

## **Building Details**

Building Area Total: 1565 sq ft Architectural Style: Ranch Heating: Forced Air Basement: Walk-Out Access Construction Materials: Vinyl Siding Sewer: Public Sewer Stories: 1