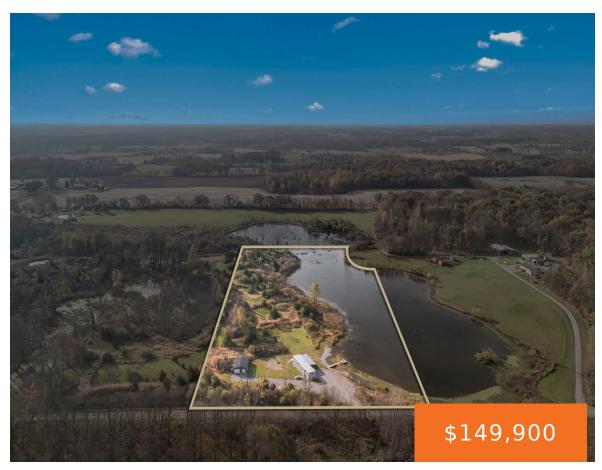

### 2735, BUCKEYE, CAMDEN, MI, 49232

https://tuckerbenner.com

Welcome to this mobile home with a large cover porch sitting on 7.69 acres in Amboy Twp. This home has amazing views, wildlife, and frontage on a nice pond. Enjoy the large  $24\times41$  heated garage that features 220 power. The home features two bedrooms and 1 bath. Some of the updates include artisan well, septic, [...]

**Rooms Total:** 5

Type: Single Family Residence

Bedrooms: 2 beds

**Area: 840** sq ft

Year built: 1980

Lot Size Acres: 7.69 acres

County: Hillsdale

### **Amenities & Features**

**Laundry Features:** Main Level

Waterfront Features: Pond

WaterSource: Well

Window Features: Replacement

Parking Features: Detached

**Garage Spaces:** 2

Lot Features: Wooded