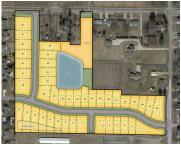

Lots available in Baumann Building's newest Zeeland community, Patriot Meadows! Lots are offered at various price points and you can even be on the pond. Downtown Zeeland is less than a mile away, with Downtown Holland and Lake Michigan Beaches only a short drive away. Contact Baumann Building to begin the design process on your [...]

### **Basics**

Category: Land Type: Lot

**Status:** Active **Bathrooms: 0** baths

Lot size: 0.24 sq ft Subdivision Name: Patriot Meadows

Lot Size Acres: 0.24 acres County: Ottawa