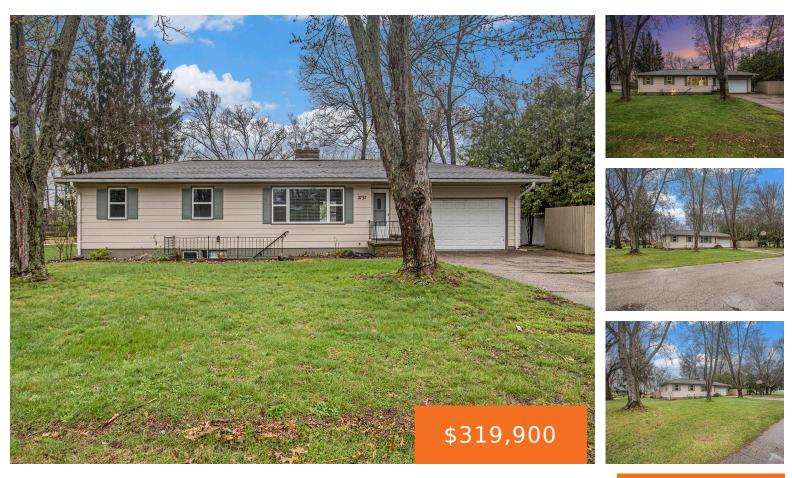

### 2737, PATRICIA, MUSKEGON, MI, 49445

https://tuckerbenner.com

Welcome to this beautifully updated residence that offers a perfect blend of comfort and style. This charming home features all-new luxury vinyl plank flooring throughout the upper level, providing a modern and durable touch. The upper floor boasts three spacious bedrooms and a beautifully remodeled kitchen, ideal for culinary enthusiasts and family gatherings. Step down [...]

#### • 5 beds

- 2 baths
- Single Family Residence
- Residential
- Active
- 2480 sq ft

### Basics

Category: Residential Status: Active Bathrooms: 2 baths Lot size: 0.38 sq ft Bathrooms Full: 2 Rooms Total: 6 Type: Single Family Residence Bedrooms: 5 beds Area: 2480 sq ft Year built: 1967 Lot Size Acres: 0.38 acres County: Muskegon

# **Building Details**

Building Area Total: 1240 sq ft Architectural Style: Ranch Heating: Radiant Roof: Composition Construction Materials: HardiPlank Type Sewer: Public Stories: 1 Basement: Full, Walk-Out Access