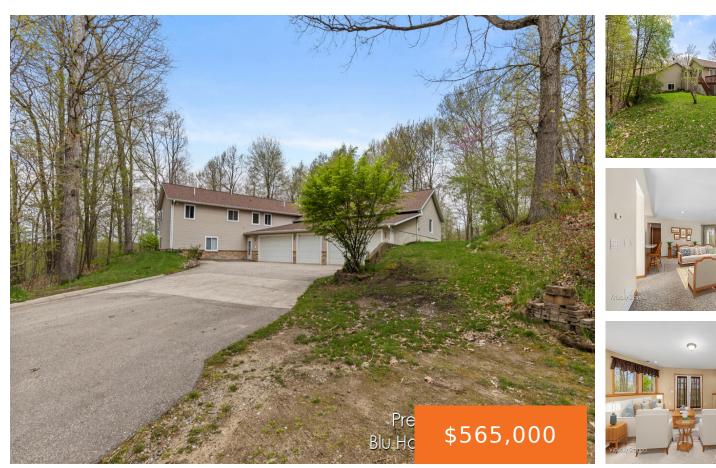

### 2739, N MARBLE ROAD, BELDING, MI, 48809

https://tuckerbenner.com

This beautiful and well maintained home has a commanding view of the Flat River. Sitting high on a wooded hill (an old growth oak forest of 10.8 acres), the decks and patios offer excellent vantage points to observe nature in its glory. The dining area, living rooms, and the primary bedroom all boast views of [...]

- 5 beds
- 3 baths
- Single Family
- Residence
- Residential
- Active
- 3000 sq ft

×

Basics

Type: Single Family Residence Bedrooms: 5 beds Area: 3000 sq ft Year built: 1999 Lot Size Acres: 10.8 acres County: Ionia