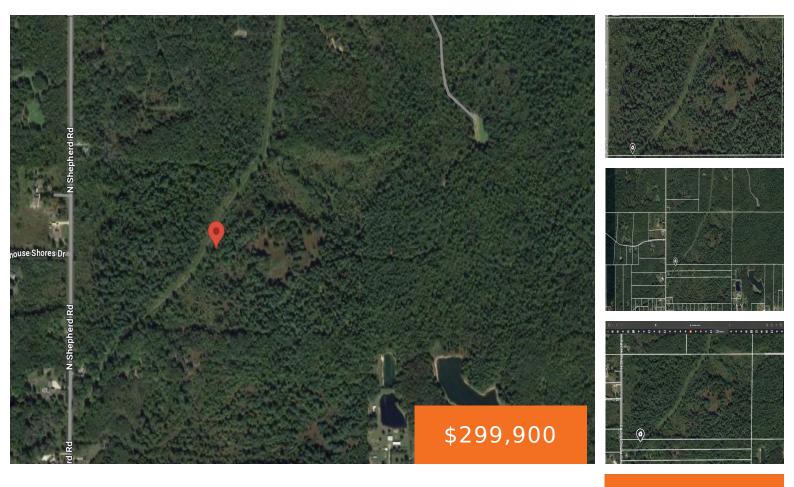

#### 274, SHEPHERD, MOUNT PLEASANT, MI, 48858

https://tuckerbenner.com

0 baths
Acreage
Land
Active

×

# Basics

Category: Land Status: Active Lot size: 80.62 sq ft County: Isabella Type: Acreage Bathrooms: 0 baths Lot Size Acres: 80.62 acres