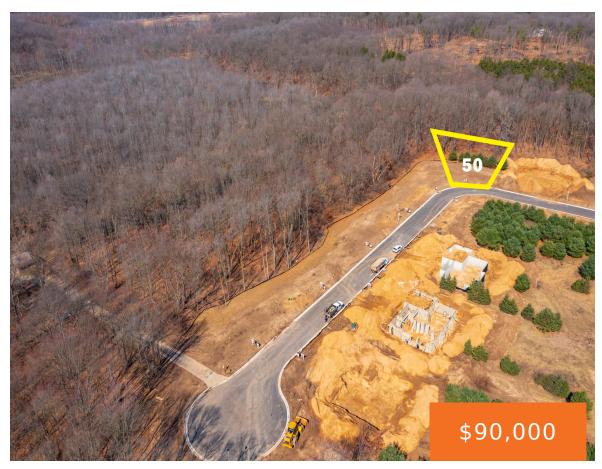

### **2750, ASHFORD, PORTAGE, MI, 49024**

https://tuckerbenner.com

Live among the trees! Lot 50 in the new phase of Oakland Farms. Build your dream home in this desirable Portage location! 1600 square foot minimum for ranch homes and 2000 minimum for two story. Bring your own floor plan or choose from several of ours! To be built exclusively by TMR Builders.

### **Basics**

Category: Land Type: Lot

Status: Active Bathrooms: 0 baths

**Lot size: 0.3** sq ft **Subdivision Name:** Oakland Farms

Lot Size Acres: 0.3 acres County: Kalamazoo