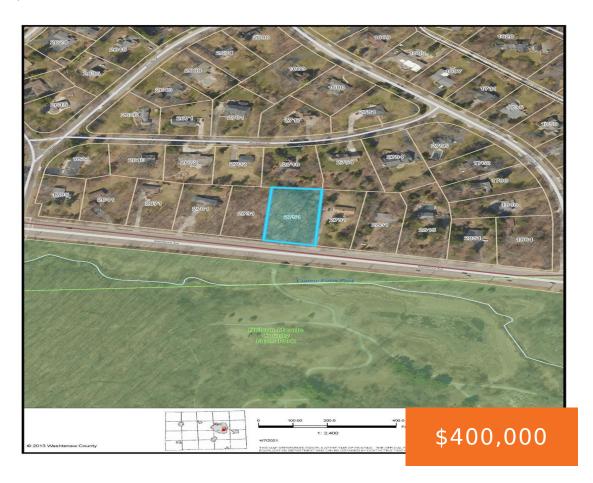

# 2751, WASHTENAW, ANN ARBOR, MI, 48104

https://tuckerbenner.com

Shared drive is now in! Let your imagination run wild to design and construct your dream home in Ann Arbor! This beautiful lot is such a unique opportunity in Ann Arbor Hills, set across the way from County Farm Park and conveniently located near a variety of grocery stores, restaurants, retail shops and parks. The [...]

### **Basics**

Category: Land Type: Lot

Status: Active Bathrooms: 0 baths

**Lot size: 0.91** sq ft **Subdivision Name:** Ann Arbor Hills

Lot Size Acres: 0.91 acres County: Washtenaw

# **Miscellaneous**

Road Surface Type: Paved CrossStreet: Washtenaw Ave / Arlington Blvd

Listing Terms: Cash