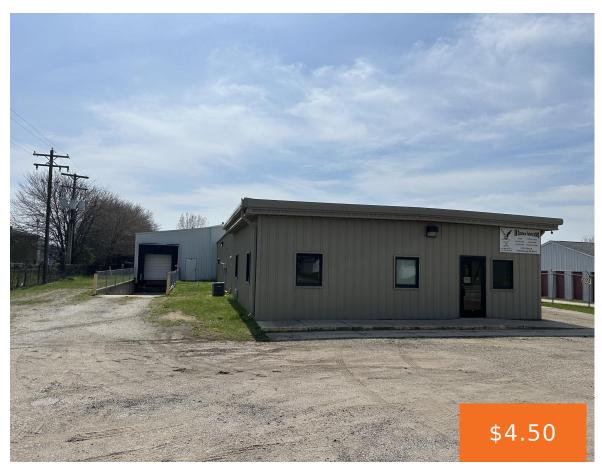

## 27531, MAY, EDWARDSBURG, MI, 49112

https://tuckerbenner.com

Large Industrial building available for lease in Edwardsburg. This building is conveniently located to M-62 and just miles from the Indiana border. There is approximately 1080 sq ft of office space. The building features a loading dock and plenty of power with phase 1 and 3 electric @1600 amps.

## **Basics**

Category: Commercial Lease Type: Industrial

**Status:** Active **Bathrooms: 0** baths

**Lot size: 3.05** sq ft **Year built:** 1982

**Lot Size Acres: 3.05** acres **Business Type:** Storage, Manufacturing, Distribution

# **Building Details**

Building Area Total: 29886 sq ft Construction Materials: Metal Siding

Sewer: Public Sewer Building Features: Bath Common Area, Fiber Optic Hwy

**Roof:** Metal Foundation Details: Slab