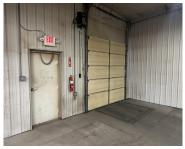

## 27531, MAY, EDWARDSBURG, MI, 49112

https://tuckerbenner.com

Large Industrial building available for lease in Edwardsburg. This building is conveniently located to M-62 and just miles from the Indiana border. There is approximately 1080 sq ft of office space. The building features a loading dock and plenty of power with phase 1 and 3 electric @1600 amps.