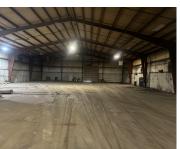

## 27531, MAY, EDWARDSBURG, MI, 49112

https://tuckerbenner.com

Large Industrial building available for lease in Edwardsburg. This building is conveniently located to M-62 and just miles from the Indiana border. There is approximately 1080 sq ft of office space. The building features a loading dock and plenty of power with phase 1 and 3 electric @1600 amps.

# **Building Details**

Building Area Total: 29886 sq ft Construction Materials: Metal Siding

Sewer: Public Sewer Building Features: Bath Common Area, Fiber Optic Hwy

**Roof:** Metal Foundation Details: Slab