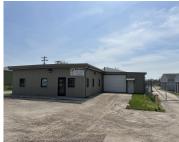

## 27531, MAY, EDWARDSBURG, MI, 49112

https://tuckerbenner.com

Large Industrial building available for lease in Edwardsburg. This building is conveniently located to M-62 and just miles from the Indiana border. There is approximately 1080 sq ft of office space. The building features a loading dock and plenty of power with phase 1 and 3 electric @1600 amps.

## **Basics**

Category: Commercial Lease Type: Industrial

**Status:** Active **Bathrooms: 0** baths

**Lot size: 3.05** sq ft **Year built:** 1982

**Lot Size Acres: 3.05** acres **Business Type:** Storage, Manufacturing, Distribution

# **Building Details**

Building Area Total: 29886 sq ft Construction Materials: Metal Siding

Sewer: Public Sewer Building Features: Bath Common Area, Fiber Optic Hwy

**Roof:** Metal Foundation Details: Slab