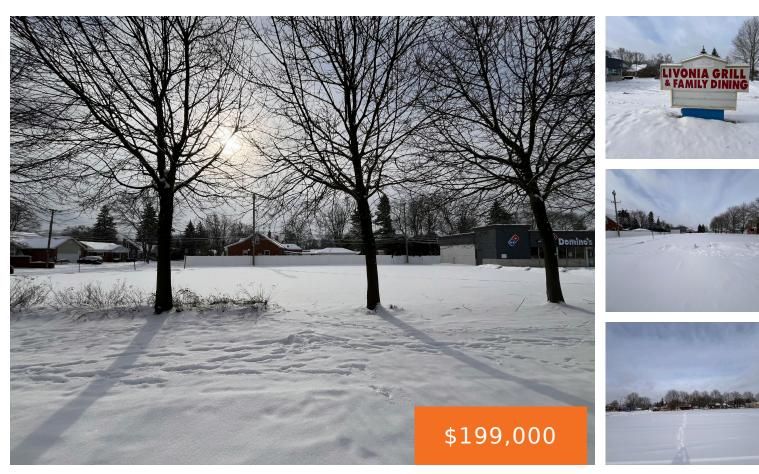

### 27545, PLYMOUTH, LIVONIA, MI, 48150

https://tuckerbenner.com

Prime commercial lot with a rich history – formerly the site of a thriving family restaurant. The legacy lives on through the well-maintained parking lot, landscaped surroundings, and solid foundation. The potential for a new culinary venture awaits, with the added charm of the previous success. Excellent frontage on Plymouth Road in Livonia, Michigan. Buyers [...]

### Basics

Category: Land Status: Active Lot size: 0.34 sq ft County: Wayne Type: Commercial Land Bathrooms: 0 baths Lot Size Acres: 0.34 acres

## Miscellaneous

CrossStreet: Plymouth and Inkster

Listing Terms: Cash, Conventional, Contract