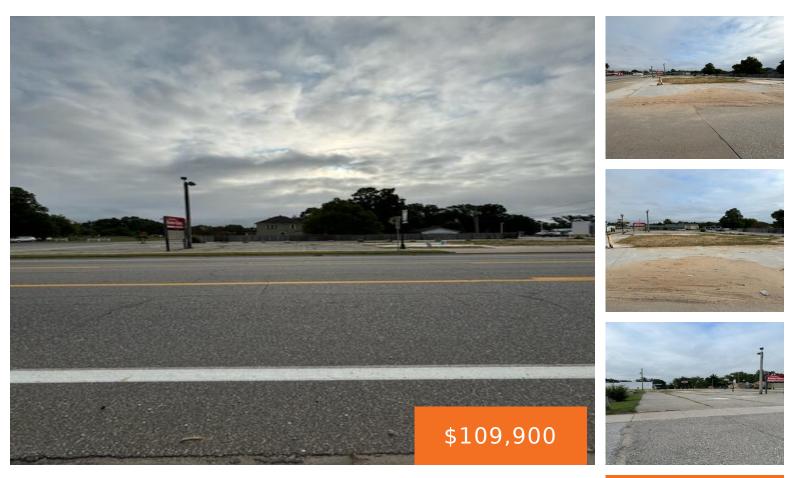

#### 276, CHARLES, WHITE CLOUD, MI, 49349

https://tuckerbenner.com

Prime location for your commercial enterprise. Vacant parcel so you can build on it the way you want things to be. In the middle of town on M-37, a parcel that everyone drives by when in White Cloud. Corner lot, no better place to get noticed.

#### Basics

Category: Land Status: Active Lot size: 0.22 sq ft County: Newaygo Type: Commercial Land Bathrooms: 0 baths Lot Size Acres: 0.22 acres

## Miscellaneous

Road Surface Type: Paved Listing Terms: Cash, Conventional Tax Year: 2024

CrossStreet: E Newell St