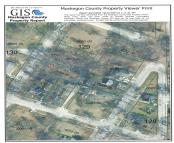

### 276, YUBA, MUSKEGON, MI, 49442

https://tuckerbenner.com

Buildable lot on a low-traffic, dead-end street. The lot sits next to two vacant city lots. Buyer and buyer's agent to verify all information.

### Miscellaneous

CrossStreet: Cross & Marquette

Listing Terms: Cash, Conventional