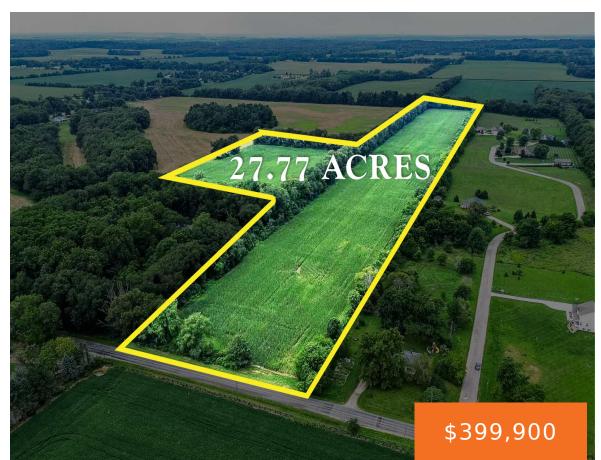

## **2760, MAYFLOWER, NILES, MI, 49120**

https://tuckerbenner.com

Discover a prime 27.77-acre property in Niles, Michigan, blending rural charm with strategic access to the bypass. This versatile land offers endless possibilities. Currently used for farming, it features fertile soil ideal for agriculture or development. With its agricultural history and prime location, the property is perfect for continuing farming, launching residential or commercial projects, [...]

# **Basics**

Category: Land

Status: Active

Lot size: 27.77 sq ft

County: Berrien

Type: Acreage

Bathrooms: 0 baths

Lot Size Acres: 27.77 acres