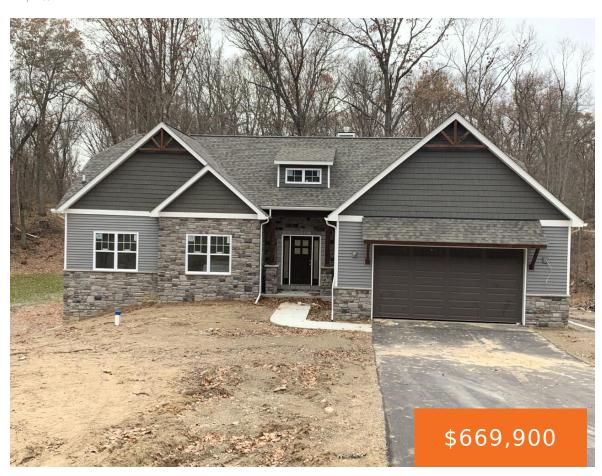

### **2763, CLIVEDON, HOWELL, MI, 48843**

https://tuckerbenner.com

Come home to this brand new custom ranch with the latest in classic style w/upgraded body & trim package featuring current colors and accented stone exterior. Oversized 2-1/2 car garage and 322 square ft. clear coated cedar deck with great views of nature off the kitchen/great rm. 1950 square feet of beautiful and super efficient [...]

- 3 beds
- 2 baths
- Single Family Residence
- Residential
- Active
- 1950 sq ft

# **Building Details**

Building Area Total: 1950 sq ft Construction Materials: Stone, Vinyl Siding

Architectural Style: Ranch Sewer: Septic System

**Heating:** Forced Air **Stories:** 1

**Basement:** Full