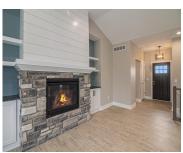

#### **Amenities & Features**

**Laundry Features:** Main Level **Association Amenities:** Walking Trails

Parking Features: Attached Fireplace Features: Gas Log, Living

**Garage Spaces:** 2 **WaterSource:** Well

Appliances: Dishwasher Interior Features: Ceiling Fans, Kitchen Island, Eat-in

Kitchen, Pantry

Exterior Features: Patio, Deck(s) Fireplaces Total: 1

Cooling: Central Air