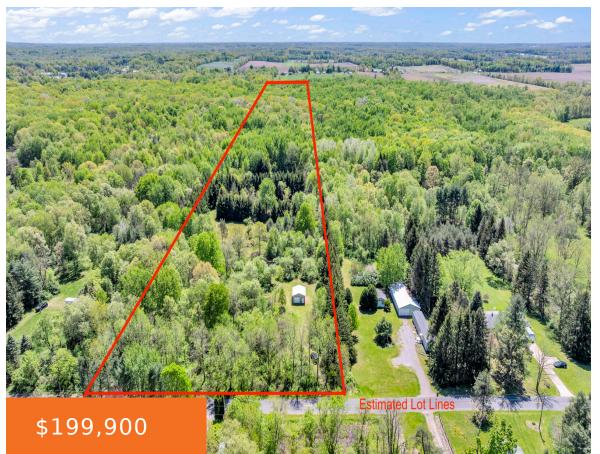

### 2767, KINNEVILLE, LESLIE, MI, 49251

https://tuckerbenner.com

HUNTERS PARADISE OR BUILD YOUR DREAM HOME? The choice is yours! Come see this beautifully wooded 20 acre parcel located in Leslie. The property features easy driveway access to a 24×20 electric ready storage building with cement floor and private well. Vehicle pathways lead further back to the perfect location to build your dream home [...]

### **Basics**

Category: Land

**Status:** Active

Lot size: 20 sq ft

County: Ingham

Type: Acreage

Bathrooms: 0 baths

Lot Size Acres: 20 acres

## **Amenities & Features**

Utilities: Well Attached, Electric Available Lot Features: Buildable, Recreational, Wooded