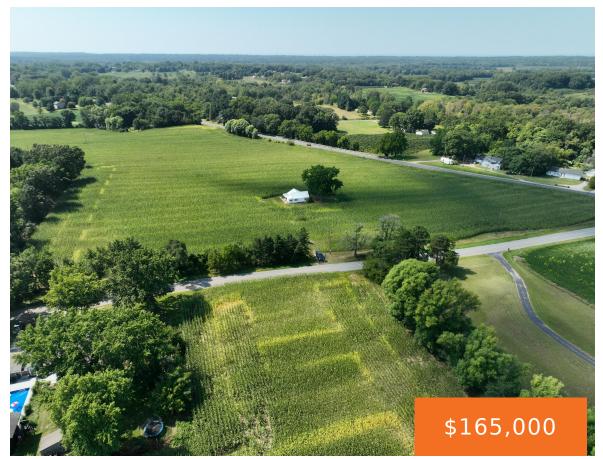

## 2768, CARTER, COLOMA, MI, 49038

https://tuckerbenner.com

This 11.8+/- acre property offers a unique blend of tranquility and potential. Located on a potential prime build site with stunning sunset views, it provides a peaceful country setting while remaining conveniently close to essential amenities and natural attractions. Key Features: Scenic Vantage Point: The elevated position and rolling hillside the property allows for spectacular [...]

#### **Basics**

Category: Land

**Status:** Active

Lot size: 11.8 sq ft

County: Berrien

Type: Lot

Bathrooms: 0 baths

Lot Size Acres: 11.8 acres

# **Building Details**

**Current Use:** Agricultural

## **Amenities & Features**

**Utilities:** Electricity Available, Well, Septic,

**Electricity Connected** 

Lot Features: Rolling Hills, Buildable,

Building