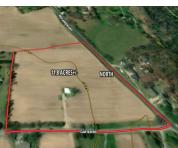

#### **Basics**

Category: Land

**Status:** Active

Lot size: 11.8 sq ft

County: Berrien

Type: Lot

Bathrooms: 0 baths

Lot Size Acres: 11.8 acres

#### **Miscellaneous**

Road Surface Type: Paved CrossStreet: Red Arrow Highway

Listing Terms: Cash, Conventional

Call us now

Phone: (231)730-8781

Email: tuckerbennerteam@gmail.com

Address: 2747 Lakeshore Drive, Twin Lake, MI 49457