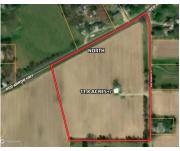

#### **Basics**

Category: Land

**Status:** Active

Lot size: 11.8 sq ft

County: Berrien

Type: Lot

Bathrooms: 0 baths

Lot Size Acres: 11.8 acres

#### **Miscellaneous**

Road Surface Type: Paved CrossStreet: Red Arrow Highway

Listing Terms: Cash, Conventional

Call us now

Phone: (231)730-8781

Email: tuckerbennerteam@gmail.com

Address: 2747 Lakeshore Drive, Twin Lake, MI 49457