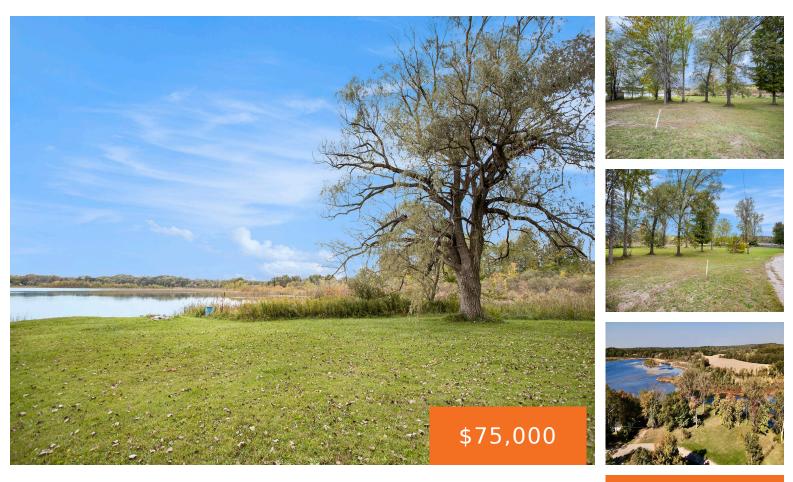

### 277 LAKESIDE DRIVE, DELTON, MI, 49046

https://tuckerbenner.com

It's time for serenity and lake side living! Check out this clear and spacious .37 acre lot with frontage on Guernsey Lake! This beautiful property features multiple mature trees and faces westward, a perfect view for those stunning Michigan sunsets over the lake! Directly to the south of this property is a private boat launch [...]

## **Amenities & Features**

**Utilities:** Sewer Available, Natural Gas Available, Electricity Available, None

Waterfront Features: Channel, Lake

Association Amenities: Boat Launch

Lot Features: Buildable, Cleared