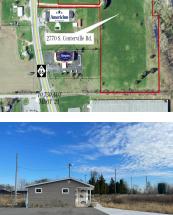

## 2770, CENTERVILLE, STURGIS, MI, 49091

https://tuckerbenner.com

Attractive redevelopment site available for purchase in City of Sturgis. This 11.37 acre site was previously a golf driving range facility. On the north side of the site stands a 1,092 SF building which could be repurposed. New asphalt for the parking area and entrance drive was installed within last year. The site is zoned [...]