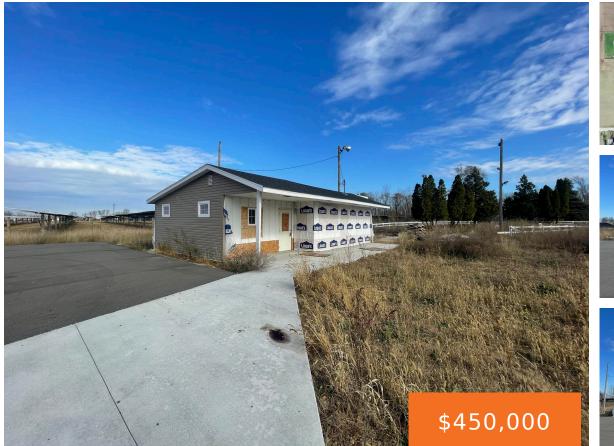

## 2770, CENTERVILLE, STURGIS, MI, 49091

https://tuckerbenner.com

Attractive redevelopment site available for purchase in City of Sturgis. This 11.37 acre site was previously a golf driving range facility. On the north side of the site stands a 1,092 SF building which could be repurposed. New asphalt for the parking area and entrance drive was installed within last year. The site is zoned [...]