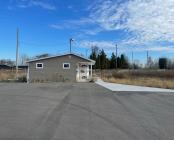

#### 2770, CENTERVILLE, STURGIS, MI, 49091

https://tuckerbenner.com

Attractive redevelopment site available for purchase in City of Sturgis. This 11.37 acre site was previously a golf driving range facility. On the north side of the site stands a 1,092 SF building which could be repurposed. New asphalt for the parking area and entrance drive was installed within last year. The site is zoned [...]

# **Building Details**

Building Area Total: 1092 sq ft Sewer: Public Sewer StoriesTotal: 1 Number Of Units Total: 1 Heating: Forced Air Number Of Buildings: 1