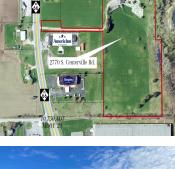

#### 2770, CENTERVILLE, STURGIS, MI, 49091

https://tuckerbenner.com

Attractive redevelopment site available for purchase in City of Sturgis. This 11.37 acre site was previously a golf driving range facility. On the north side of the site stands a 1,092 SF building which could be repurposed. New asphalt for the parking area and entrance drive was installed within last year. The site is zoned [...]

### Basics

Category: Commercial Sale Status: Active Lot size: 11.37 sq ft Bathrooms Full: 1 Business Type: Other, Retail, Recreation Type: Retail/Commercial Bathrooms: 1 bath Year built: 2016 Lot Size Acres: 11.37 acres County: St. Joseph

### Miscellaneous

CrossStreet: Centerville Road & -

Listing Terms: Conventional, Cash