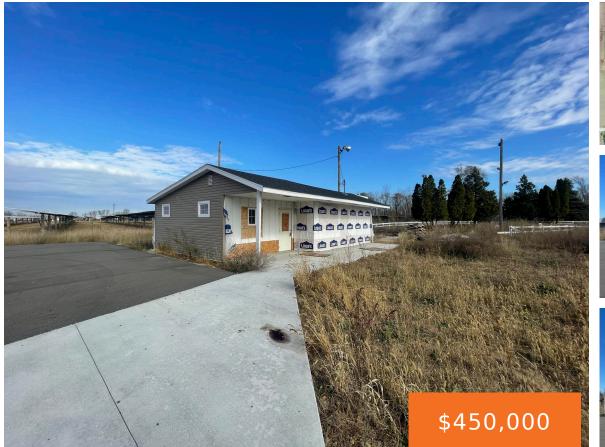

#### 2770, CENTERVILLE, STURGIS, MI, 49091

https://tuckerbenner.com

Attractive redevelopment site available for purchase in City of Sturgis. This 11.37 acre site was previously a golf driving range facility. On the north side of the site stands a 1,092 SF building which could be repurposed. New asphalt for the parking area and entrance drive was installed within last year. The site is zoned [...]

### Basics

Category: Commercial Sale Status: Active Lot size: 11.37 sq ft Bathrooms Full: 1 Business Type: Other, Retail, Recreation Type: Retail/Commercial Bathrooms: 1 bath Year built: 2016 Lot Size Acres: 11.37 acres County: St. Joseph

# **Building Details**

Building Area Total: 1092 sq ft Sewer: Public Sewer StoriesTotal: 1 Number Of Units Total: 1 Heating: Forced Air Number Of Buildings: 1