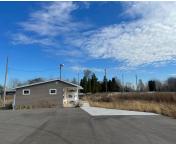

#### 2770, CENTERVILLE, STURGIS, MI, 49091

https://tuckerbenner.com

Attractive redevelopment site available for purchase in City of Sturgis. This 11.37 acre site was previously a golf driving range facility. On the north side of the site stands a 1,092 SF building which could be repurposed. New asphalt for the parking area and entrance drive was installed within last year. The site is zoned [...]

# **Building Details**

Building Area Total: 1092 sq ft Sewer: Public Sewer StoriesTotal: 1 Number Of Units Total: 1 Heating: Forced Air Number Of Buildings: 1