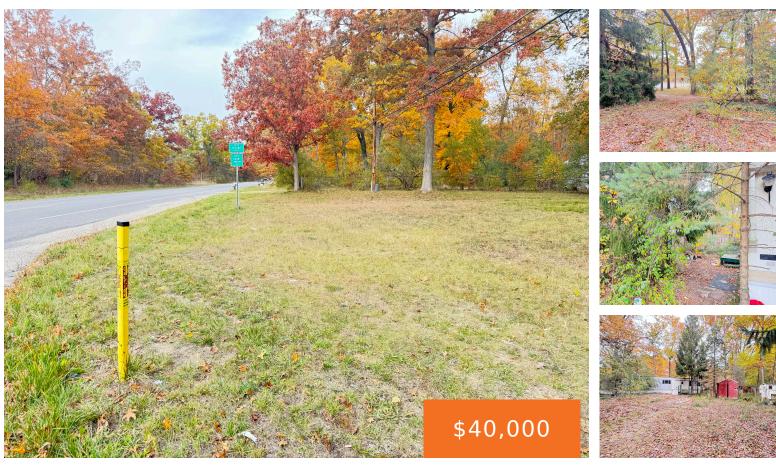

### 2770, SKEELS, MONTAGUE, MI, 49437

https://tuckerbenner.com

Great corner 1/2 acre lot with power and well being sold "as is". There is a trailer on the property which is given no value.

## Miscellaneous

Road Surface Type: Paved Listing Terms: Cash CrossStreet: Corner of Skeels & Oceana Dr