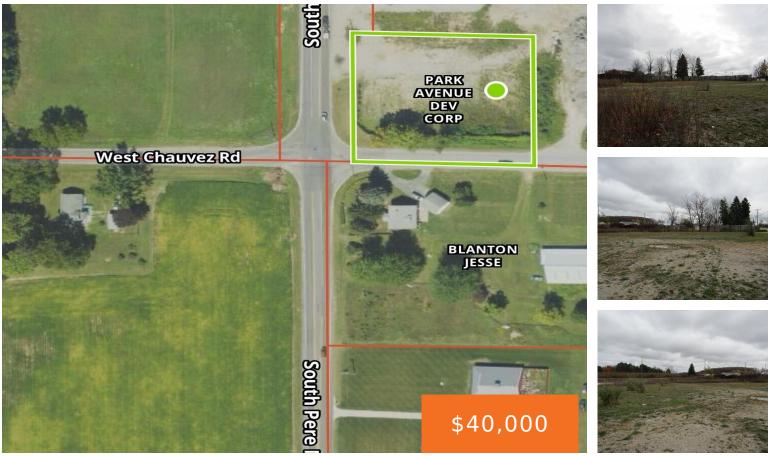

#### 2774, PERE MARQUETTE, LUDINGTON, MI, 49431

https://tuckerbenner.com

Corner lot just South of town in orchard country! Many use possibilities for this parcel, with A/R zoning. Call Twp. zoning for details. Road frontage on two sides, and over an acre to accommodate any plans.

## Basics

Category: Land Status: Active Lot size: 1.26 sq ft County: Mason Type: Acreage Bathrooms: 0 baths Lot Size Acres: 1.26 acres

## **Amenities & Features**

Utilities: None Lot Features: Level, Buildable, Cleared, Corner Lot

# Miscellaneous

Road Surface Type: Paved Listing Terms: Cash, Conventional

CrossStreet: Chauvez

Tax Year: 2024