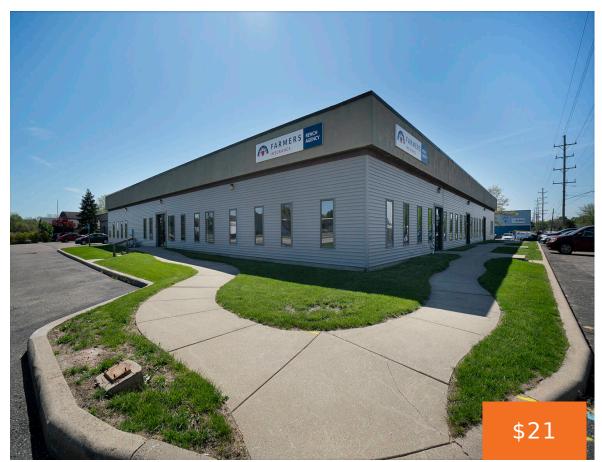

## 2785, DICKMAN, SPRINGFIELD, MI, 49037

https://tuckerbenner.com

Convenient location with easy access to downtown Battle Creek, Fort Custer Industrial Park & the Battle Creek Airport. This mixed use building offers a variety of space options for prospective tenants. Vacant units are professional office space (warehouse space coming soon!) Lease one or more units to meet your business needs. Ample parking. Building has [...]

# **Basics**

Category: Commercial Lease Type: Office

Status: Active Bathrooms: 0 baths

**Lot size: 0.86** sq ft **Year built:** 1948

**Lot Size Acres: 0.86** acres **Business Type:** Professional Service, Professional/Office

# **Building Details**

Sewer: Public Sewer Building Features: Bath Common Area

**Roof:** Concrete **Number Of Buildings:** 1

### **Amenities & Features**

Parking Total: 26 Utilities: Natural Gas Connected, Electric

Connected

Parking Features: Asphalt, Driveway, Paved WaterSource: Public

**Fireplaces Total:** 1