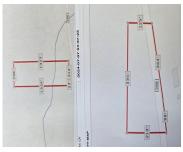

### 27864, CR 388, GOBLES, MI, 49055

https://tuckerbenner.com

Beautiful 11.3 Acres in Van Buren County. Wooded just on the west edge of Kendall. Natural gas in the street. There is an electric pole and service on the property. Two parcels included 80-15-027-022-10 and 80-15-022-007-10. Owner says it great hunting land, there is some high water towards the back or north of the parcel. [...]

### **Basics**

Category: Land

**Status:** Active

**Lot size: 11.31** sq ft

County: Van Buren

Type: Acreage

Bathrooms: 0 baths

Lot Size Acres: 11.31 acres