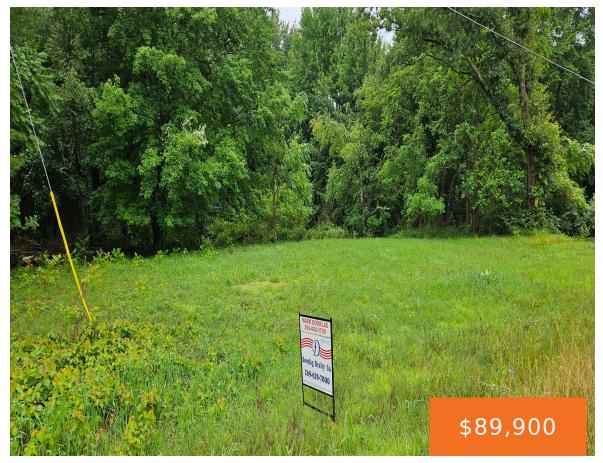

### 27864, CR 388, GOBLES, MI, 49055

https://tuckerbenner.com

Beautiful 11.3 Acres in Van Buren County. Wooded just on the west edge of Kendall. Natural gas in the street. There is an electric pole and service on the property. Two parcels included 80-15-027-022-10 and 80-15-022-007-10. Owner says it great hunting land, there is some high water towards the back or north of the parcel. [...]

### **Basics**

Category: Land

**Status:** Active

**Lot size: 11.31** sq ft

County: Van Buren

Type: Acreage

Bathrooms: 0 baths

Lot Size Acres: 11.31 acres

## **Amenities & Features**

**Utilities:** Natural Gas Available, Electricity Available, **Lot Features:** Buildable, Recreational,

**Electricity Connected** 

Wooded