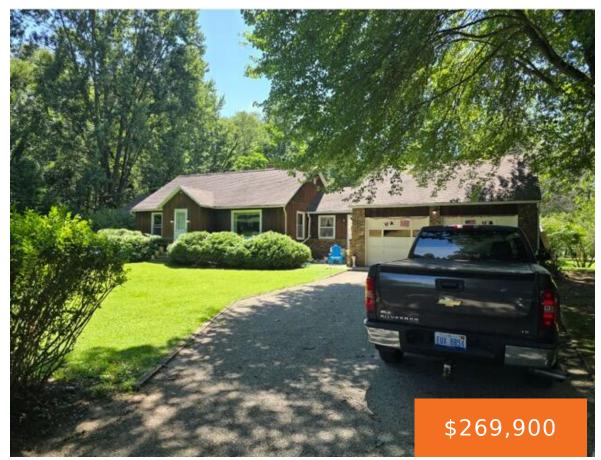

## 27869, M-60, MENDON, MI, 49072

https://tuckerbenner.com

- 3 beds
- 1 bath
- Single Family Residence
- Residential
- Active
- 1340 sq ft

×

Bathrooms: 1 bath

Area: 1340 sq ft

Year built: 1962

Bathrooms Full: 1 Lot Size Acres: 3.7 acres

**Rooms Total:** 6 **County:** St. Joseph

## **Building Details**

Architectural Style: Ranch Sewer: Septic System

**Heating:** Forced Air **Stories:** 1

**Basement:** Full