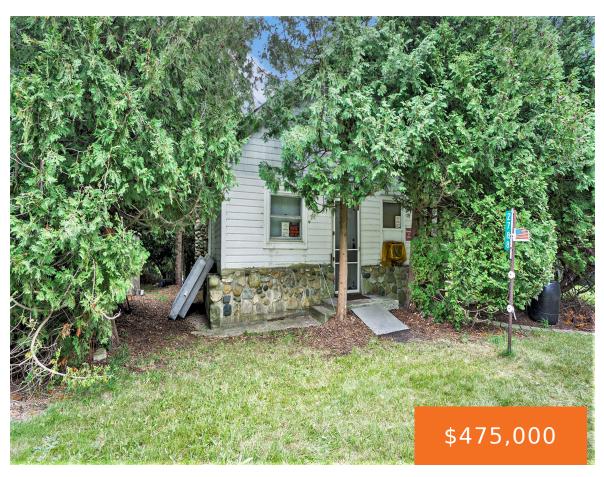

# 2788, WEST BAY SHORE, SUTTONS BAY, MI, 49682

https://tuckerbenner.com

70' of frontage on Grand Traverse Bay. Renovate existing cottage or build your dream waterfront home on this .62 acre lot North of Suttons Bay in Peshawbestown. Immediate possession. Property sold as-is.

- 1 bed
- 1 bath
- Single Family Residence
- Residential
- Active
- 1125 sq ft

### **Basics**

Category: Residential Type: Single Family Residence

Status: Active Bedrooms: 1 bed Bathrooms: 1 bath **Area: 1125** sq ft

Year built: 1900 Lot size: 0.62 sq ft

Lot Size Acres: 0.62 acres **Bathrooms Full:** 1

# **Building Details**

Building Area Total: 1125 sq ft **Construction Materials:** Wood Siding

Architectural Style: Cabin/Cottage **Sewer:** Septic System

**Heating:** Other Stories: 2

Basement: Michigan Basement