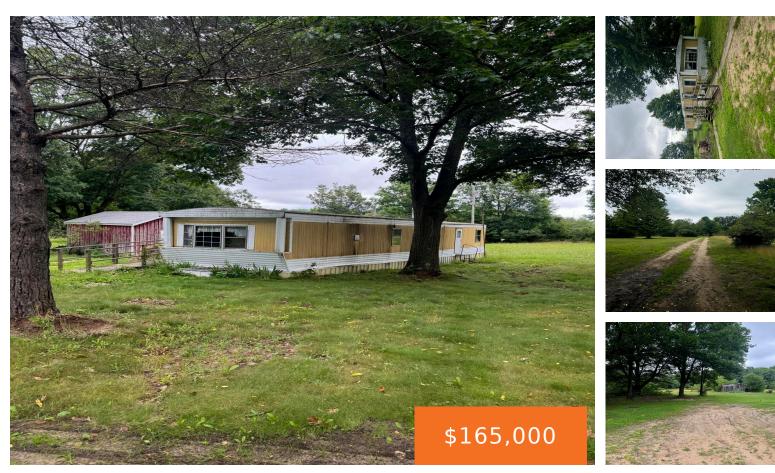

#### 2792, SCOUT, HART, MI, 49420

https://tuckerbenner.com

- 2 beds
- 1 bath
- Single Family Residence
- Residential
- Active
- 800 sq ft

×

Type: Single Family Residence Bedrooms: 2 beds Area: 800 sq ft Year built: 1800 Lot Size Acres: 15.33 acres County: Oceana

# **Building Details**

Building Area Total: 800 sq ft Architectural Style: Mobile Heating: Forced Air Basement: Slab Construction Materials: Aluminum Siding Sewer: Septic System Stories: 1