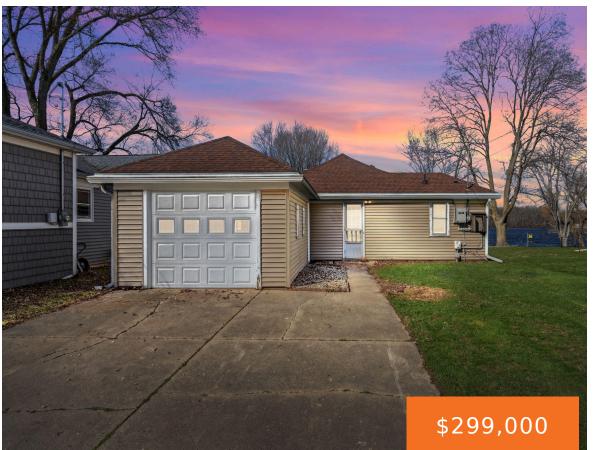

### 28, CULBERT, HASTINGS, MI, 49058

https://tuckerbenner.com

Lake in Barry County! Just north of Hastings, this property sits on one of the area's best-kept secrets for fishing, known for bluegill, crappie, bass, and pike. Middle Lake is an all-sports lake, offering year-round fun—from boating in the summer to ice [...]

## Basics

Category: Residential Status: Active Bathrooms: 0 baths Lot size: 0.26 sq ft Lot Size Acres: 0.26 acres County: Barry Type: Single Family Residence Bedrooms: 0 beds Area: 872 sq ft Year built: 1950 Rooms Total: 6

# **Building Details**

Building Area Total: 872 sq ft Architectural Style: Ranch Heating: Baseboard Roof: Composition Construction Materials: Vinyl Siding Sewer: Public Stories: 1 Basement: Partial, Walk-Out Access