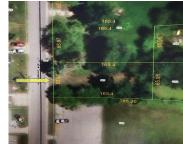

## **Basics**

Category: Land

**Status:** Active

Lot size: 0.25 sq ft

County: Newaygo

Type: Lot

Bathrooms: 0 baths

Lot Size Acres: 0.25 acres

#### Call us now

Phone: (231)730-8781

Email: tuckerbennerteam@gmail.com

Address: 2747 Lakeshore Drive, Twin Lake, MI 49457

**Amenities & Features** 

**Utilities:** Water Available, Sewer Available, None

Lot Features: Level, Buildable