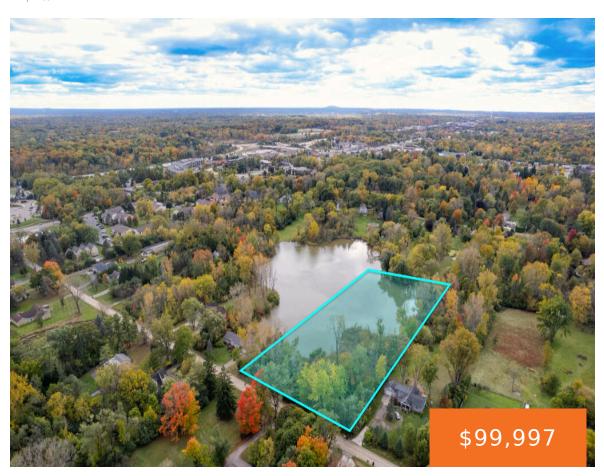

## 28, ROLLCREST, FARMINGTON HILLS, MI, 48334

https://tuckerbenner.com

Tucked away in Farmington Hills, Michigan, this unique property offers the rare opportunity to claim your own piece of breathtaking Michigan scenery-all while staying just a quick drive from the buzz of Motor City. Featuring a serene pond and lush wetlands, this property is perfect for nature enthusiasts, conservationists, or anyone seeking peaceful surroundings with [...]

### **Basics**

Category: Land Type: Lot

**Status:** Active **Bathrooms: 0** baths

**Lot size: 3.82** sq ft **Subdivision Name:** Suprvrs Muer Estates

Lot Size Acres: 3.82 acres County: Oakland

### **Amenities & Features**

Utilities: Electricity Available, None Waterfront Features: Lake

Lot Features: Wooded