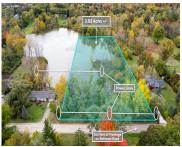

### **Basics**

Category: Land Type: Lot

**Status:** Active **Bathrooms: 0** baths

**Lot size: 3.82** sq ft **Subdivision Name:** Suprvrs Muer Estates

Lot Size Acres: 3.82 acres County: Oakland

### **Amenities & Features**

Utilities: Electricity Available, None Waterfront Features: Lake

Lot Features: Wooded