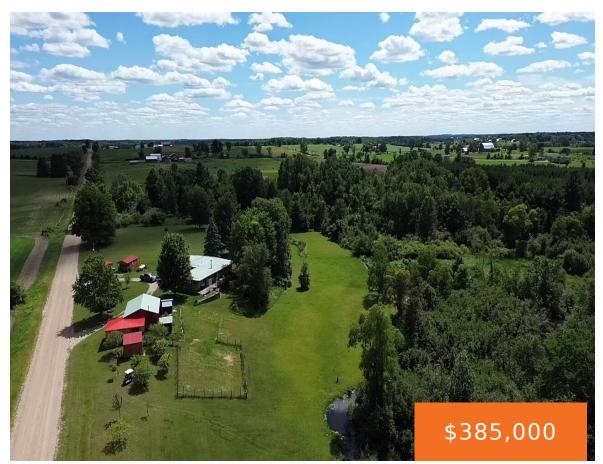

### 280, SHEARER, GLADWIN, MI, 48624

https://tuckerbenner.com

MEDIA PHOTOS (100) MAPS (3) Enlarge image SUMMARY PROPERTY Type Recreational Land, Residential Land, Hunting Land Road Frontage County Road Road Surface Gravel Outbuildings Metal LAND DETAILS Timber Grass APPROXIMATE DISTANCES 4 miles to Gladwin 35 miles to Midland UTILITIES Electric: Onsite Propane: Onsite HOUSING Home 3BD / 2BA FEATURES/IMPROVEMENTS Small Game Big Game Trail [...]

- 3 beds
- 3 baths
- Single Family Residence
- Residential
- Active
- 0 sq ft

Lot Size Acres: 20 acres

County: Gladwin

Type: Single Family Residence

Bedrooms: 3 beds

Area: 0 sq ft

**Bathrooms Full:** 3

**Rooms Total:** 5

# **Building Details**

**Building Area Total: 0** sq ft **Construction Materials:** Vinyl Siding

**Architectural Style:** Ranch **Sewer:** Septic System

**Heating:** Forced Air **Stories:** 1

Basement: Full

### Fees & Taxes

Tax Assessed Value: \$120,900 Tax Year: 2024